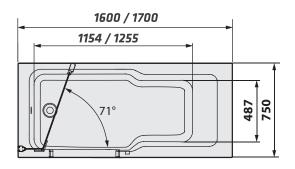

# **DUETT** Bathtub **160 / 170 x 75 cm, left**

- □ Acrylic tub in white
- □ Optional: Drain/overflow set
- □ Available for *installation to the left or to the right*

| Length in cm         | 160       | 170 |  |
|----------------------|-----------|-----|--|
| Width in cm          | <i>75</i> | 75  |  |
| Depth in cm          | 43        | 43  |  |
| Bathtub water volume | 130       | 150 |  |