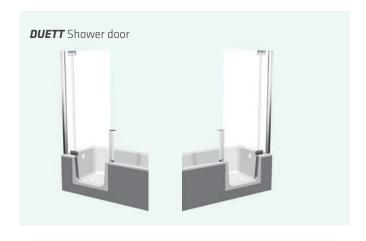

# TECHNICAL **DETAILS**

- □ Shower door for the **DUETT** bathtub 160 and 170
- □ Handle with door lock
- □ Door opening inwards
- □ Single pane safety glass 8 mm
- □ **DUETT** shower door also possible with side wall (Fig. page 4)
- □ Optional: swinging splash protection wing, 30 cm wide (Fig. page 5)
- □ Available for *installation to the left or to the right*

| Total height in cm   | 205  |
|----------------------|------|
| Door height in cm    | 190  |
| Entrance width in cm | 55.5 |

- □ Bathtub door for the **DUETT** bathtub 160 and 170
- □ Door opening inwards
- □ Single pane safety glass 8 mm
- □ Access height of the door 19 cm
- □ Colours of handles and hinges : high-gloss metal
- □ Available for *installation to the left or to the right*