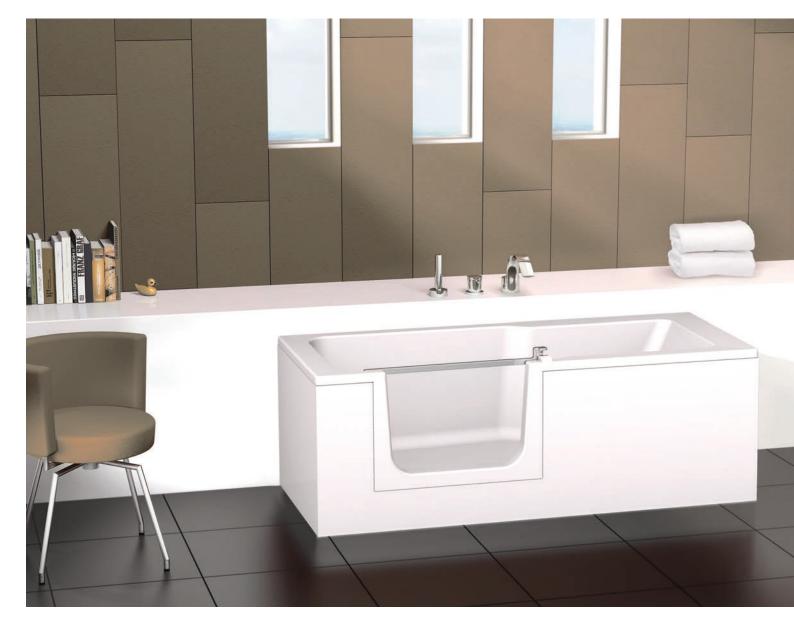

## FREE ENTRY.

For all who prefer bathing there is now the TWINLINE bathtub with an integrated door. The glass door opens inwards to save space. For convenient bathtub enjoyment with free, almost flush-to-floor access.

# **DUETT** Bathtub **160 / 170 x 75 cm, left**

- □ Acrylic tub in white
- □ Optional: Drain/overflow set
- □ Available for *installation to the left or to the right*

| Length in cm         | 160       | 170 |  |
|----------------------|-----------|-----|--|
| Width in cm          | <i>75</i> | 75  |  |
| Depth in cm          | 43        | 43  |  |
| Bathtub water volume | 130       | 150 |  |