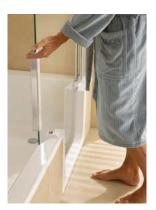

Especially practical: The vertical handle can be conveniently operated when standing.