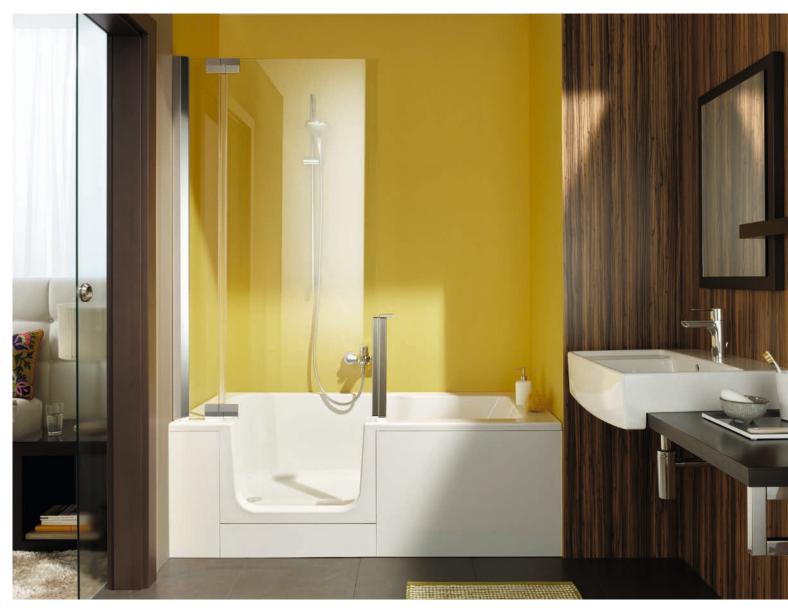

# STEP INTO A NEW BATHROOM EXPERIENCE.

**The two worlds of the Duett.** A long bath, an enjoyable shower: both of these are relaxing in their own way. How great that now, even in a small room, you no longer have to decide which to install. You see the

Duett is a fully-fledged shower and bathtub all-inone. By way of the integrated glass door you can enter the shower and bathtub easily and very nearly at floor level.

## FREE ENTRY.

For all who prefer bathing there is now the TWINLINE bathtub with an integrated door. The glass door opens inwards to save space. For convenient bathtub enjoyment with free, almost flush-to-floor access.