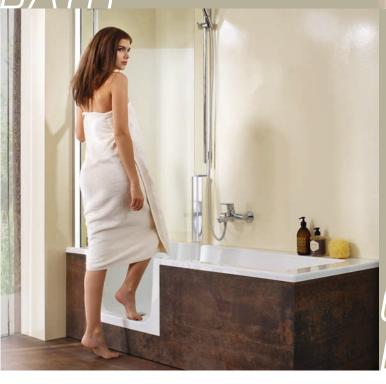

Duett is a fully-fledged shower and bathtub all-inone. By way of the integrated glass door you can enter the shower and bathtub easily and very nearly at floor level.

## FREE ENTRY.

For all who prefer bathing there is now the TWINLINE bathtub with an integrated door. The glass door opens inwards to save space. For convenient bathtub enjoyment with free, almost flush-to-floor access.

The Duett glass door is not only attractive to look at. Due to the fact that it opens inwards the space in your bathroom is used more effectively.