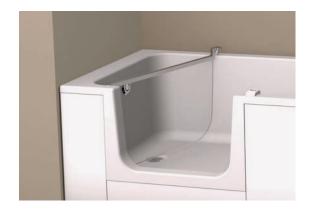

Duett is a fully-fledged shower and bathtub all-inone. By way of the integrated glass door you can enter the shower and bathtub easily and very nearly at floor level.

## FREE ENTRY.

For all who prefer bathing there is now the TWINLINE bathtub with an integrated door. The glass door opens inwards to save space. For convenient bathtub enjoyment with free, almost flush-to-floor access.