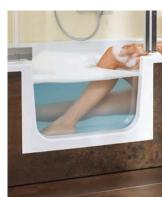

## FREE ENTRY.

For all who prefer bathing there is now the TWINLINE bathtub with an integrated door. The glass door opens inwards to save space. For convenient bathtub enjoyment with free, almost flush-to-floor access.

Duett is a fully-fledged shower and bathtub all-inone. By way of the integrated glass door you can enter the shower and bathtub easily and very nearly at floor level.