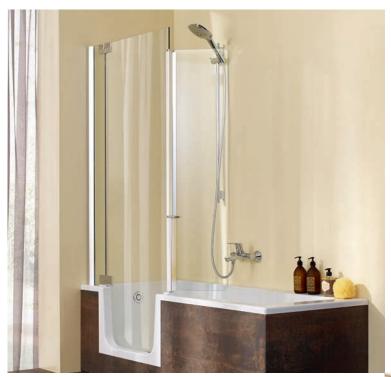

# ONLY THE BEST FOR EVERYONE.

In a family it is not always easy to meet everyone's needs as they are often quite different. When designing a bathroom the main question is: A shower or a bathtub? With Duett you finally have the space for everyone's wishes. All the family can enjoy a shower or a bath whenever they feel like it. The sophisticated details open up even more possibilities. The shower door for instance which opens inwards to save space or an optional glass wing that provides additional protection against water splashes.

The Duett glass door is not only attractive to look at. Due to the fact that it opens inwards the space in your bathroom is used more effectively.

### PRACTICAL SPLASH PROTECTION

Treat yourself to a wonderful long shower – the optional glass wing provides additional splash protection. It can be folded in or out as required and can also be retro-fitted.