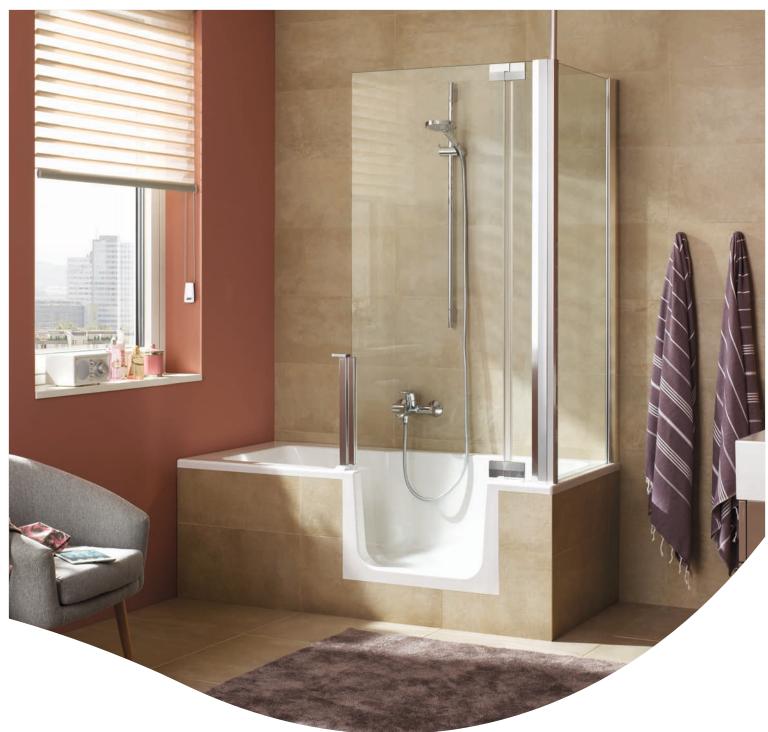

Duett is a fully-fledged shower and bathtub all-inone. By way of the integrated glass door you can enter the shower and bathtub easily and very nearly at floor level.

# ONLY THE BEST FOR EVERYONE.

In a family it is not always easy to meet everyone's needs as they are often quite different. When designing a bathroom the main question is: A shower or a bathtub? With Duett you finally have the space for everyone's wishes. All the family can enjoy a shower or a bath whenever they feel like it. The sophisticated details open up even more possibilities. The shower door for instance which opens inwards to save space or an optional glass wing that provides additional protection against water splashes.

The Duett glass door is not only attractive to look at. Due to the fact that it opens inwards the space in your bathroom is used more effectively.

### PRACTICAL SPLASH PROTECTION

Treat yourself to a wonderful long shower – the optional glass wing provides additional splash protection. It can be folded in or out as required and can also be retro-fitted.

# HIGH-GRADE SIDE WALL OF GLASS

If Duett is to be mounted on a straight wall a side wall of glass is a good option. This then becomes a transparent room divider which makes even a small, narrow bathroom look more light and modern.