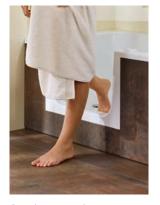

Duett is a fully-fledged shower and bathtub all-inone. By way of the integrated glass door you can enter the shower and bathtub easily and very nearly at floor level.

# A JOY - WITH SAFETY.

The bathroom that has tomorrow in mind: Duett can, depending on the construction situation in each case, be partially sunk into the floor which results in the access height being only 5.5 cm. With this unique solution you get more comfort, more safety and design. It is hard to think of anything better.