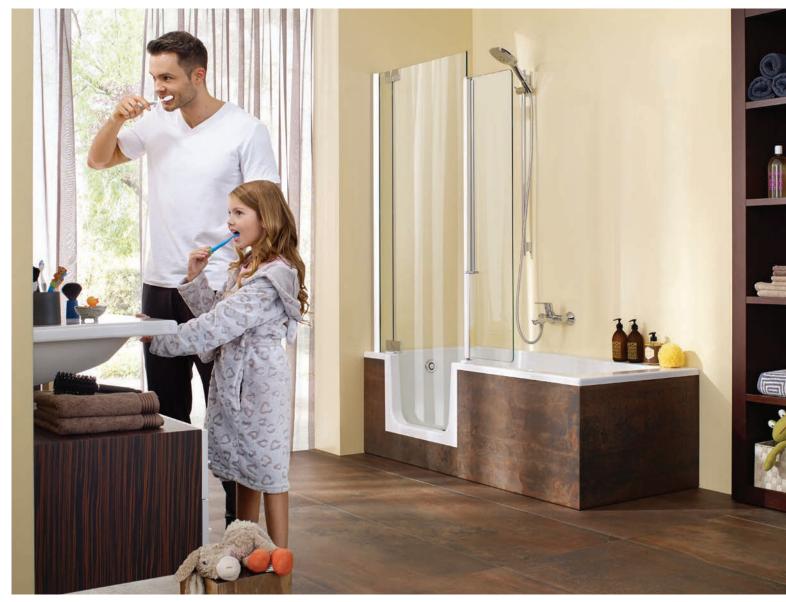

# DUETT FOR FAMILIES

"WE WOULD LIKE THE WHOLE FAMILY TO FEEL GOOD IN THE BATHROOM."

# ONLY THE BEST FOR EVERYONE.

In a family it is not always easy to meet everyone's needs as they are often quite different. When designing a bathroom the main question is: A shower or a bathtub? With Duett you finally have the space for everyone's wishes. All the family can enjoy a shower or a bath whenever they feel like it. The sophisticated details open up even more possibilities. The shower door for instance which opens inwards to save space or an optional glass wing that provides additional protection against water splashes.

The Duett glass door is not only attractive to look at. Due to the fact that it opens inwards the space in your bathroom is used more effectively.