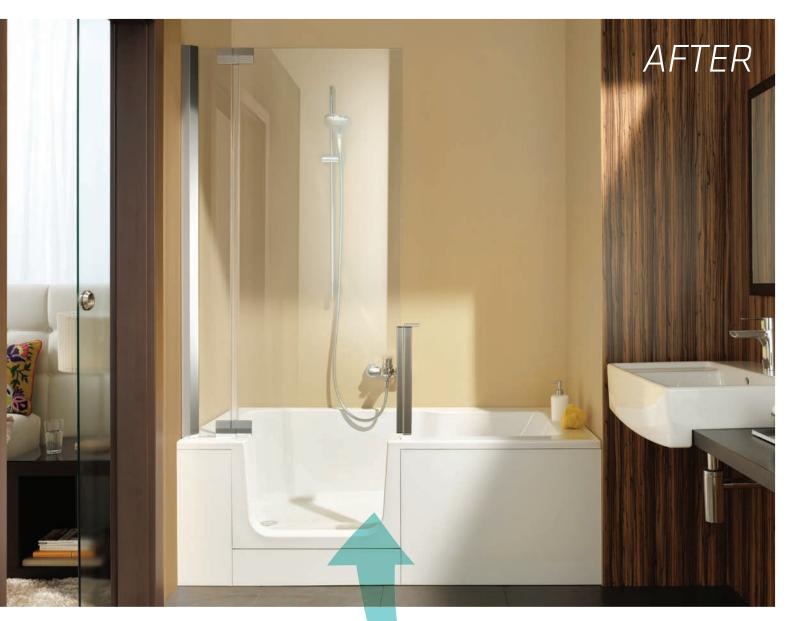

# STEP INTO A NEW BATHROOM EXPERIENCE.

**The two worlds of the Duett.** A long bath, an enjoyable shower: both of these are relaxing in their own way. How great that now, even in a small room, you no longer have to decide which to install. You see the

Duett is a fully-fledged shower and bathtub all-inone. By way of the integrated glass door you can enter the shower and bathtub easily and very nearly at floor level.

# LITTLE EFFORT, BIG EFFECT.

The new shower and bath pleasure is available without having to completely renovate the bathroom! The old bathtub is simply replaced by the new shower bathtub with its convenient access.

**Clean, uncomplicated partial renovation -** the effect is enormous. On exactly the same surface area as before you can experience a completely new bathroom feeling!