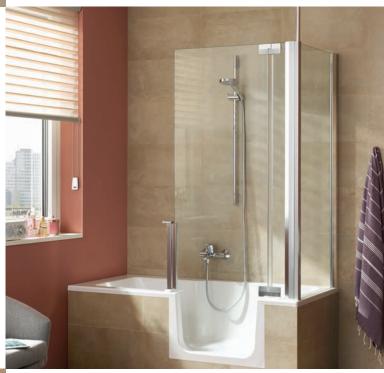

# HIGH-GRADE SIDE WALL OF GLASS

If Duett is to be mounted on a straight wall a side wall of glass is a good option. This then becomes a transparent room divider which makes even a small, narrow bathroom look more light and modern.