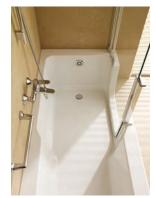

# **DUETT** Bathtub **160 / 170 x 75 cm, left**

- □ Acrylic tub in white
- □ Optional: Drain/overflow set
- □ Available for *installation to the left or to the right*

| Length in cm         | 160       | 170 |  |
|----------------------|-----------|-----|--|
| Width in cm          | <i>75</i> | 75  |  |
| Depth in cm          | 43        | 43  |  |
| Bathtub water volume | 130       | 150 |  |