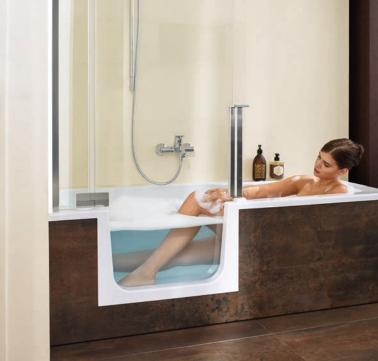

Duett is a fully-fledged shower and bathtub all-inone. By way of the integrated glass door you can enter the shower and bathtub easily and very nearly at floor level.

# A JOY - WITH SAFETY.

The bathroom that has tomorrow in mind: Duett can, depending on the construction situation in each case, be partially sunk into the floor which results in the access height being only 5.5 cm. With this unique solution you get more comfort, more safety and design. It is hard to think of anything better.

## FREE ENTRY.

For all who prefer bathing there is now the TWINLINE bathtub with an integrated door. The glass door opens inwards to save space. For convenient bathtub enjoyment with free, almost flush-to-floor access.