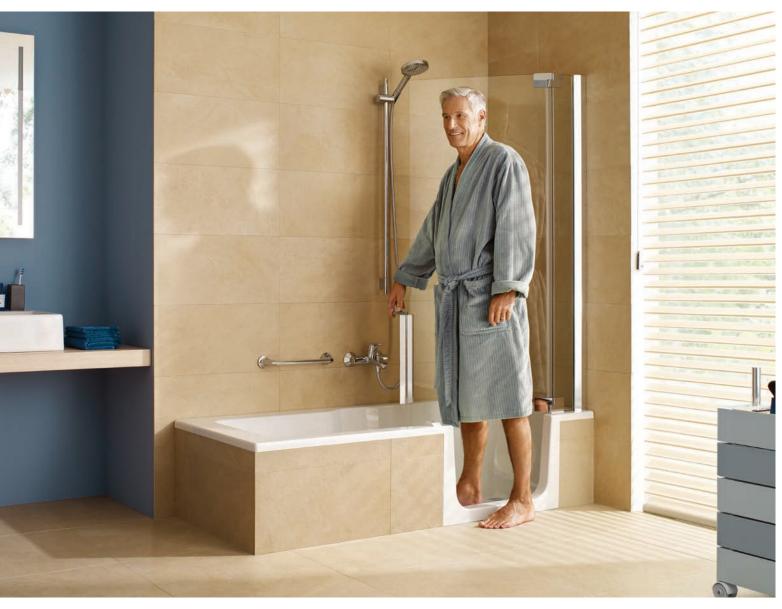

Duett is a fully-fledged shower and bathtub all-inone. By way of the integrated glass door you can enter the shower and bathtub easily and very nearly at floor level.

The Duett glass door is not only attractive to look at. Due to the fact that it opens inwards the space in your bathroom is used more effectively.

# A JOY - WITH SAFETY.

The bathroom that has tomorrow in mind: Duett can, depending on the construction situation in each case, be partially sunk into the floor which results in the access height being only 5.5 cm. With this unique solution you get more comfort, more safety and design. It is hard to think of anything better.

Especially practical: The vertical handle can be conveniently operated when standing.