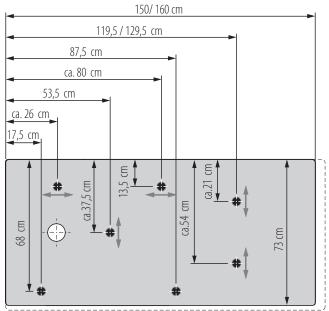

#### **PRE-INSTALLATION - INFORMATION**



## **INSTALLATION - on completed floor**



max.13mm!

When installing the shower door on the already tiled wall a 1.2 cm compound bracket is required. Do not tile tub before installation!

The tub may tiled over at a **maximum of 13 mm!**The area under the tub must also be completely tiled!
However, the walls must not be tiled.

### **INSTALLATION - on raw concrete (casing dimensions)**





IMPORTANT! The dimensions of the casing must be observed exactly! The tub can be set exactly 14 cm lower!

#### **PRE-INSTALLATION - INFORMATION**



### **GLIDE RAIL/HAND SHOWERHEAD - installation area**



# **ODOUR-TRAP - installation area**