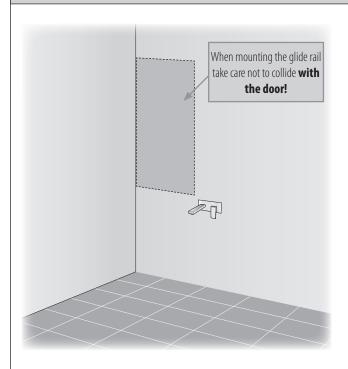

#### **PRE-INSTALLATION - INFORMATION**



## **INSTALLATION - on completed floor**



max.13mm!

When installing the shower door on the already tiled wall a 1.2 cm compound bracket is required. Do not tile tub before installation!

The tub may tiled over at a **maximum of 13 mm!**The area under the tub must also be completely tiled!
However, the walls must not be tiled.

### **INSTALLATION - on raw concrete (casing dimensions)**





IMPORTANT! The dimensions of the casing must be observed exactly! The tub can be set exactly 14 cm lower!

#### **PRE-INSTALLATION - INFORMATION**



### **GLIDE RAIL/HAND SHOWERHEAD - installation area**



# **ODOUR-TRAP - installation area**