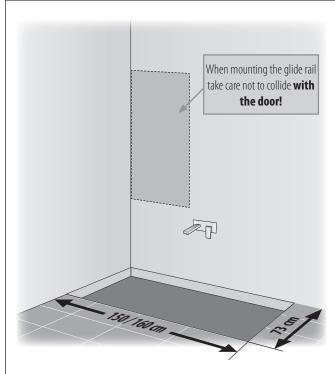

#### **PRE-INSTALLATION - INFORMATION**



## **INSTALLATION - on completed floor**



max.13mm!

When installing the shower door on the already tiled wall a 1.2 cm compound bracket is required. Do not tile tub before installation!

The tub may tiled over at a **maximum of 13 mm!**The area under the tub must also be completely tiled!
However, the walls must not be tiled.

### **INSTALLATION - on raw concrete (casing dimensions)**





IMPORTANT! The dimensions of the casing must be observed exactly! The tub can be set exactly 14 cm lower!

#### **PRE-INSTALLATION - INFORMATION**



### **GLIDE RAIL/HAND SHOWERHEAD - installation area**



# **ODOUR-TRAP - installation area**