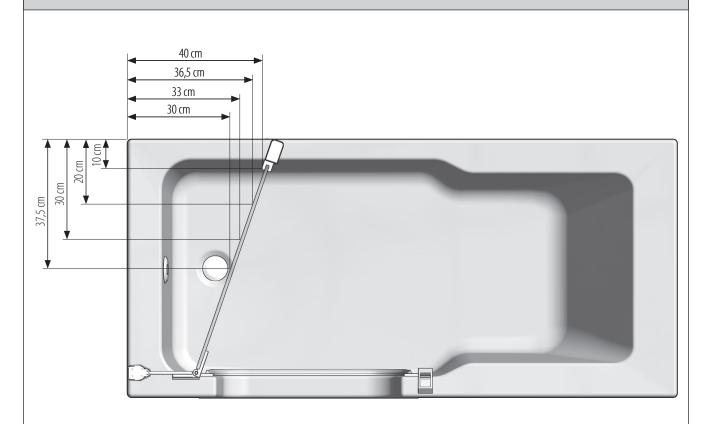

#### **PRE-INSTALLATION - INFORMATION**



## **INSTALLATION - on completed floor**



max.13mm!

When installing the shower door on the already tiled wall a 1.2 cm compound bracket is required. Do not tile tub before installation!

The tub may tiled over at a **maximum of 13 mm!**The area under the tub must also be completely tiled!
However, the walls must not be tiled.

### **INSTALLATION - on raw concrete (casing dimensions)**





IMPORTANT! The dimensions of the casing must be observed exactly! The tub can be set exactly 14 cm lower!

#### **PRE-INSTALLATION - INFORMATION**



### **GLIDE RAIL/HAND SHOWERHEAD - installation area**



# **ODOUR-TRAP - installation area**