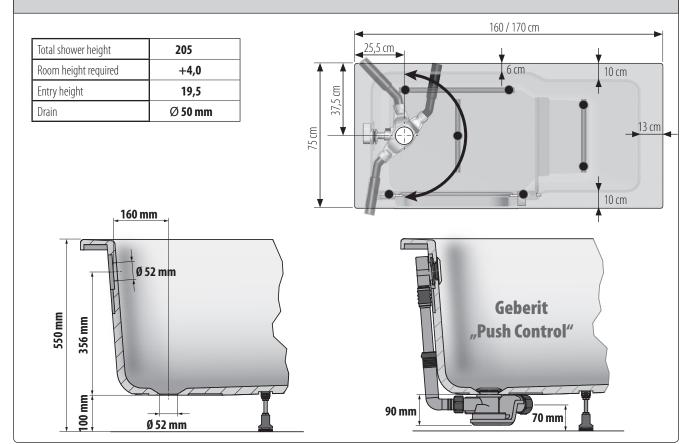

#### **PRE-INSTALLATION - INFORMATION**

### **GLIDE RAIL/HAND SHOWERHEAD - installation area**

# **ODOUR-TRAP - installation area**